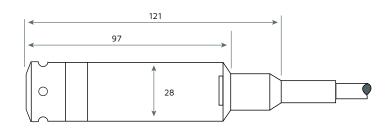

## SPS Affordable Level Sensors

| Technical Specifications |                                                     |  |
|--------------------------|-----------------------------------------------------|--|
| Parameter                | Details                                             |  |
| Range                    | 3, 5 or 10 metres (of water. Others on request)     |  |
| Output                   | 4-20mA                                              |  |
| Power supply             | 12 to 30 Vdc                                        |  |
| Temperature range        | -40 to +85 deg C                                    |  |
| Accuracy                 | ± 0.5% full scale                                   |  |
| Wetted parts             | 304 Stainless Steel. PUR cable. (others on request) |  |
| Process Connection       | Submersed into tank (other options on request)      |  |