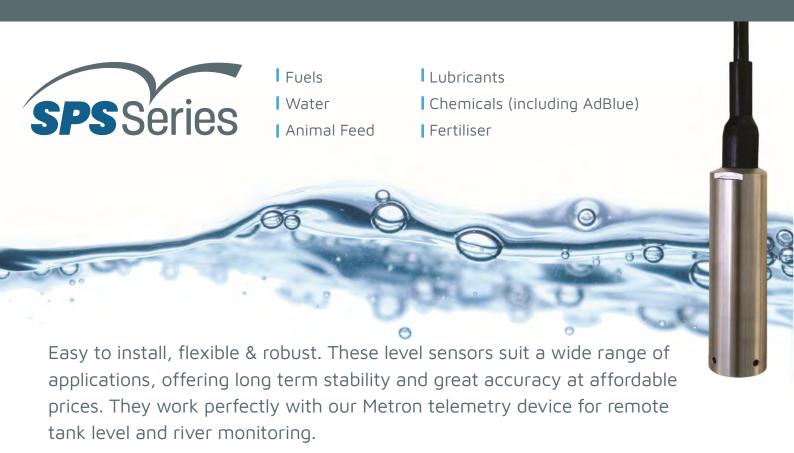

## SPS Affordable Level Sensors

| Technical Specifications |                                                     |  |
|--------------------------|-----------------------------------------------------|--|
| Parameter                | Details                                             |  |
| Range                    | 3, 5 or 10 metres (of water. Others on request)     |  |
| Output                   | 4-20mA                                              |  |
| Power supply             | 12 to 30 Vdc                                        |  |
| Temperature range        | -40 to +85 deg C                                    |  |
| Accuracy                 | ± 0.5% full scale                                   |  |
| Wetted parts             | 304 Stainless Steel. PUR cable. (others on request) |  |
| Process Connection       | Submersed into tank (other options on request)      |  |