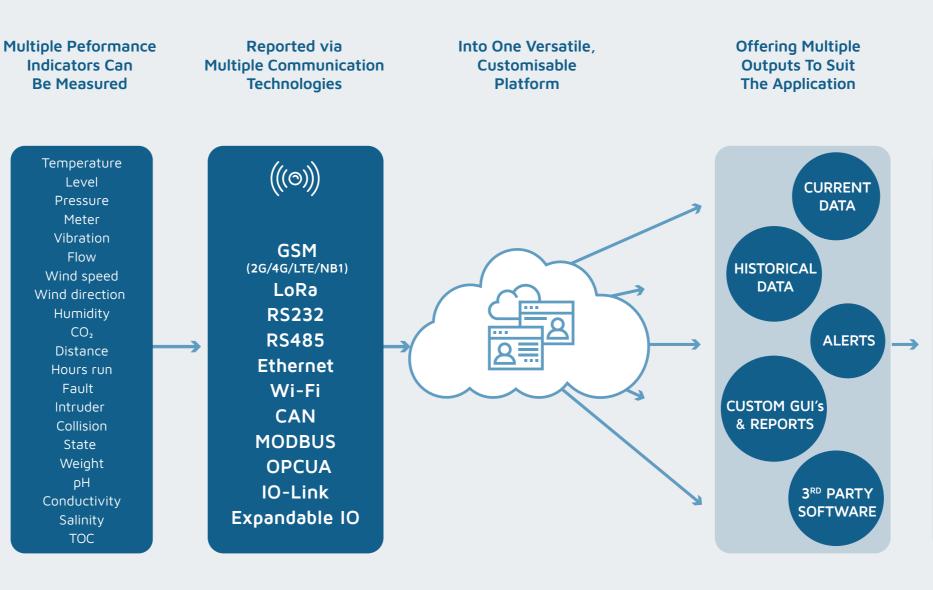

Our versatile suite of IIoT technologies collects data from a vast range of sensors, machines & IIoT devices.

Our Metron Intelligence turns your data into knowledge & insight to inform your management strategy.

#### **Delivering Reliable Data to Provide** Insight & Knowledge

Data Analysis

Anomaly Detection

Artificial Intelligence

> Machine Learning