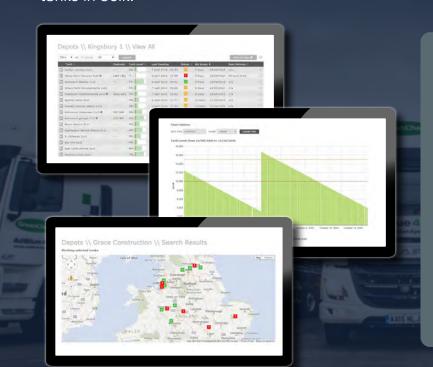

# **Metron** TMS

- Multiple user-defined high/low level alarms.
- 'Traffic light' colour coded postcode mapping Initiate proactive scheduling.
- Detect theft and leaks
- Detect unauthorised competitor activity
- Use prediction based on recent history
- Audit trail for trend analysis/invoice verification.
- Unlimited users within a hierarchy