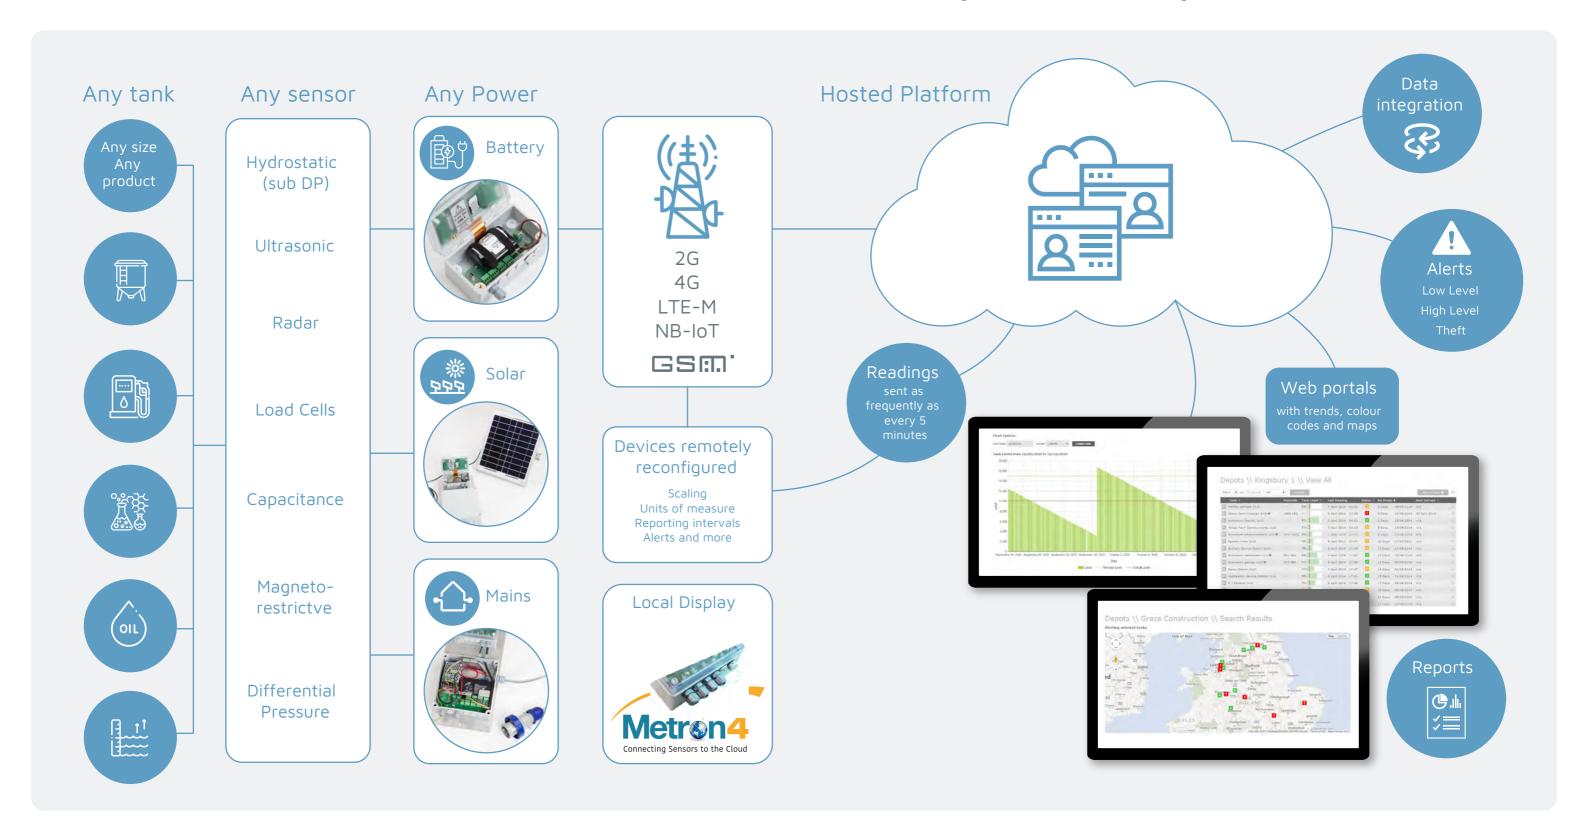

# **Features**

- Easy retrofit
- Multiple power options
- Remote configuration
- Regular data & alerts
- Multiple high/low level alerts
- Theft & leakage alerts
- To any web-enabled device
- Unlimited users
- Historical data for trends

# **Metron** TMS

- Multiple user-defined high/low level alarms.
- 'Traffic light' colour coded postcode mapping Initiate proactive scheduling.
- Detect theft and leaks
- Detect unauthorised competitor activity
- Use prediction based on recent history
- Audit trail for trend analysis/invoice verification.
- Unlimited users within a hierarchy