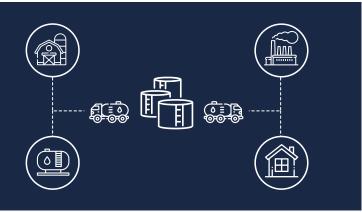

PowTechnology Tank Monitoring System or MetronTMS is a platform designed specifically for customers who deliver or collect gases, liquids, powders or granules to or from their customers' tanks in bulk.

# Vendor Managed Inventory

Differentiate your service, winning and retaining customers, by ensuring that their tanks do not run-out or overspill, with associated consequences, such as stopped production and clean-up costs.