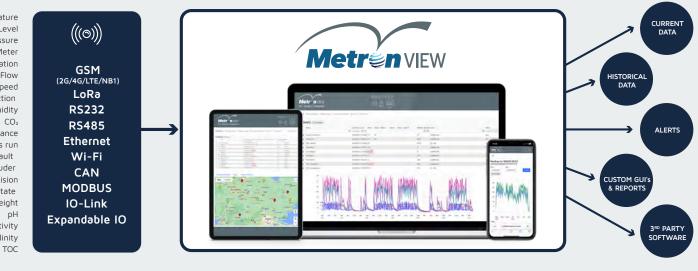

## **IIoT Solutions for the Construction Industry**

PowTechnology's well-proven, versatile MetronView cloud collects data from a vast array of sensors, machines and IIoT devices. It gets your data flowing ... fast ... from your first step towards digital transformation to an international estate of connected assets!

Multiple power & communication options ensure connectivity in remote & rural environments.

Temperature Level Pressure Meter Vibration Flow Wind speed Wind direction Humidity CO2 Distance Hours run Fault Intruder Collision State Weight ρН Conductivity Salinity